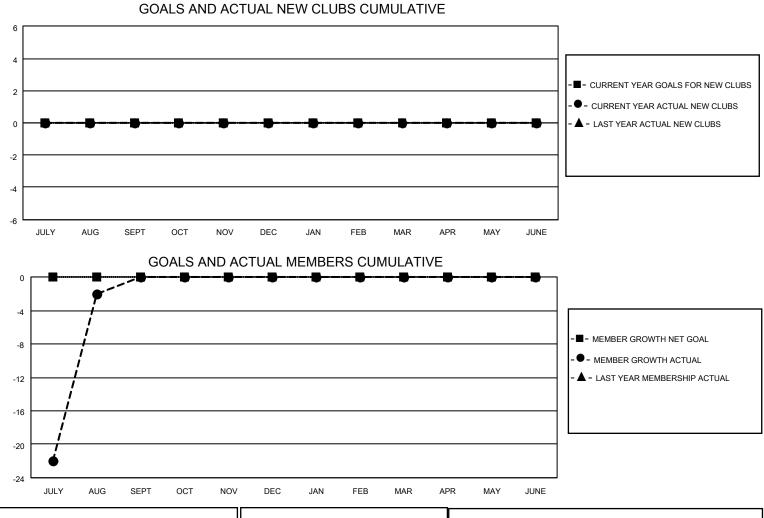

## LOCATION INDIA

District 3232B4

Results as of: 8/31/2023

| Clubs                 |               |           |               | Members               |                         |                         |                                                    |
|-----------------------|---------------|-----------|---------------|-----------------------|-------------------------|-------------------------|----------------------------------------------------|
| RESULTS FOR 2023-2024 |               |           |               | RESULTS FOR 2023-2024 |                         |                         |                                                    |
| QUARTER               | NEW CLUB GOAL | NEW CLUBS | DROPPED CLUBS | QUARTER MEN           | MBER GROWTH NET<br>GOAL | MEMBER GROWTH<br>ACTUAL | DROPPED<br>MEMBERS ACTUAL<br>(including transfers) |
| JULY/AUG/SEPT         | 0             | 0         | 0             | JULY/AUG/SEPT         | 0                       | 34                      | 24                                                 |
| OCT/NOV/DEC           | 0             | 0         | 0             | OCT/NOV/DEC           | 0                       | 0                       | 0                                                  |
| JAN/FEB/MAR           | 0             | 0         | 0             | JAN/FEB/MAR           | 0                       | 0                       | 0                                                  |
| APR/MAY/JUNE          | 0             | 0         | 0             | APR/MAY/JUNE          | 0                       | 0                       | 0                                                  |